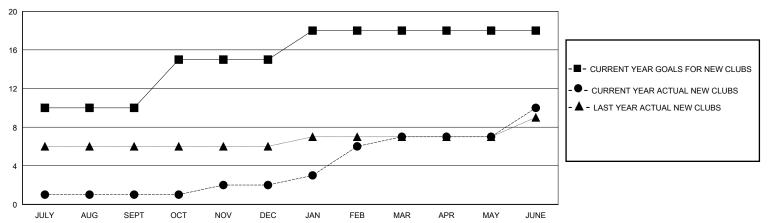

| 1           | 4             | JULY/AUG/SEPT         | 150                    | 77                      | 130                                                |  |
| OCT/NOV/DEC   | 5             | 1           | 3             | OCT/NOV/DEC           | 195                    | 76                      | 220                                                |  |
| JAN/FEB/MAR   | 3             | 5           | 0             | JAN/FEB/MAR           | 100                    | 147                     | 32                                                 |  |
| APR/MAY/JUNE  | 0             | 3           | 0             | APR/MAY/JUNE          | 80                     | 283                     | 303                                                |  |

## GOALS AND ACTUAL NEW CLUBS CUMULATIVE



## GOALS AND ACTUAL MEMBERS CUMULATIVE



| DROPPED CLUBS: 7 |     | 48 CLUBS OF 113 ADDED 1 OR MORE<br>NEW MEMBERS | GENDER DISTRIBUTION  MALE 2,591 (74.11%) |              |       |
|------------------|-----|------------------------------------------------|------------------------------------------|--------------|-------|
| DROPPED MEMBERS  |     |                                                | FEMALE                                   | 905 (25.89%) |       |
| DECEASED         | 21  | CLICK HERE FOR CUMULATIVE                      | TOTAL FAMILY UNIT MEMBERS                |              | 2,316 |
| CLUB CANCELLED   | 141 | MEMBERSHIP DATA                                | FAMILY MEMBERS PAYING HALF 1,44          |              | 1 440 |
| OTHER            | 523 |