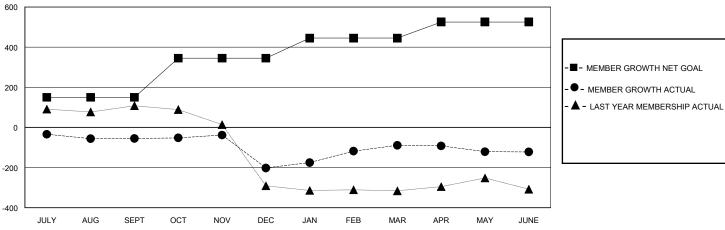

## GOALS AND ACTUAL MEMBERS CUMULATIVE

| DROPPED CLUBS: 7 |     | 48 CLUBS OF 113 ADDED 1 OR MORE<br>NEW MEMBERS | GENDER DISTRIBUTION  MALE 2,591 (74.11%) |              |       |
|------------------|-----|------------------------------------------------|------------------------------------------|--------------|-------|
| DROPPED MEMBERS  |     |                                                | FEMALE                                   | 905 (25.89%) |       |
| DECEASED         | 21  | CLICK HERE FOR CUMULATIVE                      | TOTAL FAMILY UNIT MEMBERS                |              | 2,316 |
| CLUB CANCELLED   | 141 | MEMBERSHIP DATA                                | FAMILY MEMBERS PAYING HALF 1,44          |              | 1 440 |
| OTHER            | 523 |                                                |                                          |              | 1,449 |
| TOTAL            | 685 |                                                |                                          |              |       |